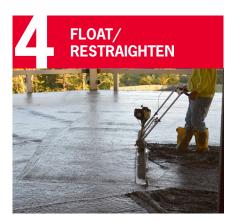

#### MORE ENGINEERED CONCRETE REPAIR SYSTEMS:

ARDEX **ERM**™ ARDEX **TRM**™ ARDEX **CG**™ ARDEX **OVP**™

ARDEX **BACA**™
ARDEX **B 20**™

ARDEX Concrete Management Systems<sup>™</sup> (ACMS) is a patented (US Patent 8,857,130 B1), specified finishing method for new concrete construction that addresses challenges like moisture, flatness and levelness. It is comprised of seven steps, and includes an integrated system of moisture control and self-leveling underlayment products. ACMS resolves issues that arise during construction due to the disparity between Division 3 (concrete) and Division 9 (finishes). It can narrow the slab cure window to just a few days. Click here to watch a video of the process!