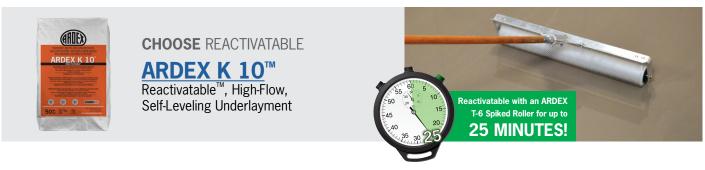

#### MORE SELF-LEVELING UNDERLAYMENTS:

ARDEX **K 15**<sup>®</sup> ARDEX **K 13**<sup>™</sup>

ARDEX V 1000™ ARDEX GS-4™ ARDEX K 22 F™
ARDEX LU 100™

**CHOOSE** ULTIMATE 1 COAT