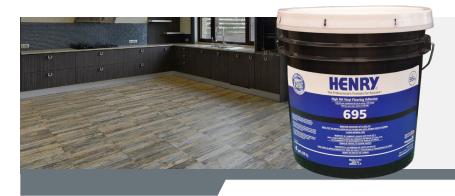

#### MORE FINISHED SURFACES:

ARDEX K 520™ ARDEX K 521™

ARDEX K 301™

www.ardex-pandomo.com

A modern system for concrete surface designs that keeps all

architectural possibilities open.

CHOOSE HIGH RH

HENRY® 695

High RH Vinyl Flooring Adhesive

The W.W. HENRY® Company, a division of ARDEX Americas, is one of the world's largest manufacturers of adhesives for all types of flooring installations. HENRY® focuses on producing GreenLine™ adhesives, which reduce the environmental impact associated with flooring adhesives. HENRY® products are backed by unmatched customer service, expert technical support and a comprehensive warranty program.