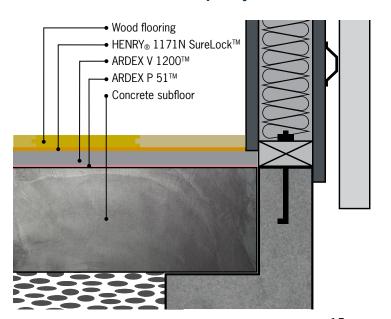

**CHOOSE** LONGER WORKING TIME

HENRY<sub>®</sub> 430 ClearPro<sup>™</sup> Clear VCT Floor Adhesive

**CHOOSE** EASE OF INSTALLATION

HENRY® 1171N SureLock™
Acrylic Urethane Wood Flooring Adhesive

**CHOOSE FAST GRAB** 