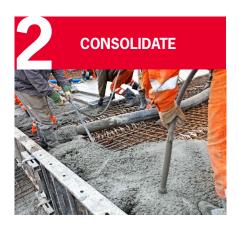

#### MORE ENGINEERED CONCRETE REPAIR SYSTEMS:

ARDEX **ERM**™ ARDEX **TRM**™ ARDEX **CG**™ ARDEX **OVP**™

ARDEX **BACA**™
ARDEX **B 20**™

ARDEX Concrete Management Systems<sup>™</sup> (ACMS) is a patented (US Patent 8,857,130 B1), specified finishing method for new concrete construction that addresses challenges like moisture, flatness and levelness. It is comprised of seven steps, and includes an integrated system of moisture control and self-leveling underlayment products. ACMS resolves issues that arise during construction due to the disparity between Division 3 (concrete) and Division 9 (finishes). It can narrow the slab cure window to just a few days. Click here to watch a video of the process!