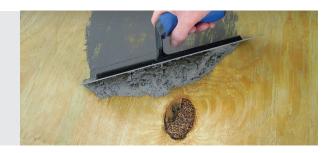

#### ARDEX FEATHER FINISH®

Self-Drying, Cement-Based Finish Underlayment

With the launch of ARDEX FEATHER FINISH® nearly 30 years ago, ARDEX was established as the leading provider of high-quality patching compounds. Count on our patches to eliminate flooring installation problems associated with disbonding, crumbling, mold, mildew and staining.

#### **ARDEX MRF™**

Moisture-Resistant, Rapid-Drying, Skimcoat Patching Underlayment

CHOOSE SKIM COAT

ARDEX SKM
Skimcoat Patch &
Finishing Underlayment