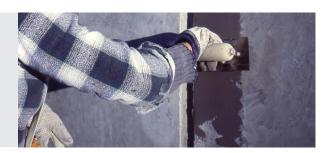

#### **ARDEX TWP™**

Tilt Wall Patch and Finishing Compound for Vertical Concrete Walls