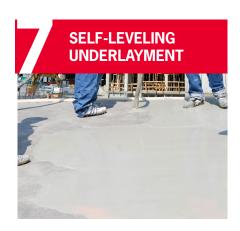

**ARDIFLO™** PUMPING SYSTEMS

ARDEX Americas pioneered self-leveling underlayments in the US marketplace in 1978, and revolutionized the industry. Today our self-levelers are the industry benchmark for contractors, architects, and installers.

#### MORE ENGINEERED CONCRETE REPAIR SYSTEMS:

ARDEX **ERM**™ ARDEX **TRM**™ ARDEX **CG**™ ARDEX **OVP**™

ARDEX **BACA**™
ARDEX **B 20**™

ARDEX Concrete Management Systems<sup>™</sup> (ACMS) is a patented (US Patent 8,857,130 B1), specified finishing method for new concrete construction that addresses challenges like moisture, flatness and levelness. It is comprised of seven steps, and includes an integrated system of moisture control and self-leveling underlayment products. ACMS resolves issues that arise during construction due to the disparity between Division 3 (concrete) and Division 9 (finishes). It can narrow the slab cure window to just a few days. Click here to watch a video of the process!