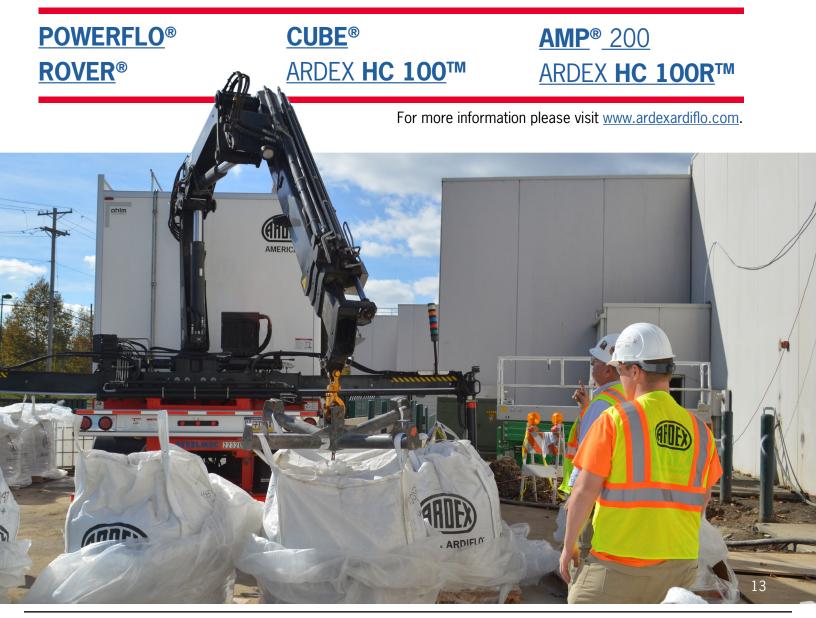

### **ARDIFLO™ PUMPING SYSTEMS**

ARDEX' ARDIFLO™ Pumping Systems provide floor leveling solutions to increase efficiency and productivity on your next installation. Our standard, medium, and high-capacity pumping systems are available with a broad range of training and support systems, tailored warranties and contractor programs. Find out which of our innovative pump systems is right for you.

#### **ARDIFLO™** PUMPING SYSTEMS: