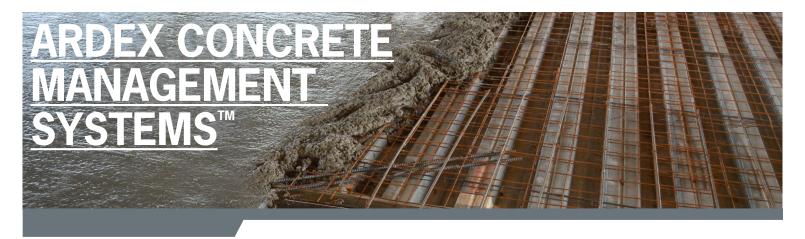

#### MORE ENGINEERED CONCRETE REPAIR SYSTEMS:

ARDEX **ERM**™ ARDEX **TRM**™ ARDEX **CG**™ ARDEX **OVP**™

ARDEX **BACA**™
ARDEX **B 20**™

ARDEX Concrete Management Systems<sup>™</sup> (ACMS) is a patented (US Patent 8,857,130 B1), specified finishing method for new concrete construction that addresses challenges like moisture, flatness and levelness. It is comprised of seven steps, and includes an integrated system of moisture control and self-leveling underlayment products. ACMS resolves issues that arise during construction due to the disparity between Division 3 (concrete) and Division 9 (finishes). It can narrow the slab cure window to just a few days. Click here to watch a video of the process!