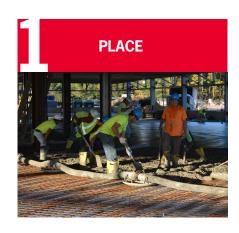

#### MORE ENGINEERED CONCRETE REPAIR SYSTEMS:

ARDEX **ERM**™ ARDEX **TRM**™ ARDEX **CG**™ ARDEX **OVP**™

ARDEX **BACA**™
ARDEX **B 20**™

ARDEX Concrete Management Systems<sup>™</sup> (ACMS) is a patented (US Patent 8,857,130 B1), specified finishing method for new concrete construction that addresses challenges like moisture, flatness and levelness. It is comprised of seven steps, and includes an integrated system of moisture control and self-leveling underlayment products. ACMS resolves issues that arise during construction due to the disparity between Division 3 (concrete) and Division 9 (finishes). It can narrow the slab cure window to just a few days. Click here to watch a video of the process!