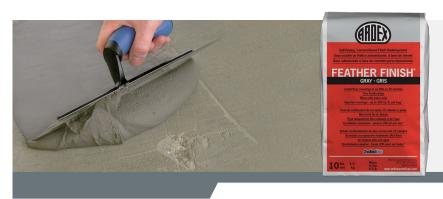

#### ARDEX FEATHER FINISH®

Self-Drying, Cement-Based Finish Underlayment

With the launch of ARDEX FEATHER FINISH® nearly 30 years ago, ARDEX was established as the leading provider of high-quality patching compounds. Count on our patches to eliminate flooring installation problems associated with disbonding, crumbling, mold, mildew and staining.