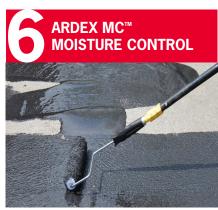

#### **ARDEX MC™ RAPID**

One-Coat Moisture Control System for Concrete to Receive ARDEX Products

ARDEX Americas delivers one and two-coat moisture control systems to address problematic moisture vapor emissions in concrete. Our moisture control systems are easy-to-apply, provide superior coverage, and are backed by industry-leading warranties.

#### MORE ENGINEERED CONCRETE REPAIR SYSTEMS:

ARDEX **ERM**™ ARDEX **TRM**™ ARDEX **CG**™ ARDEX **OVP**™

ARDEX **BACA**™
ARDEX **B 20**™

ARDEX Concrete Management Systems<sup>™</sup> (ACMS) is a patented (US Patent 8,857,130 B1), specified finishing method for new concrete construction that addresses challenges like moisture, flatness and levelness. It is comprised of seven steps, and includes an integrated system of moisture control and self-leveling underlayment products. ACMS resolves issues that arise during construction due to the disparity between Division 3 (concrete) and Division 9 (finishes). It can narrow the slab cure window to just a few days. Click here to watch a video of the process!