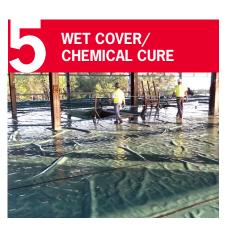

#### MORE ENGINEERED CONCRETE REPAIR SYSTEMS:

ARDEX **ERM**™ ARDEX **TRM**™ ARDEX **CG**™ ARDEX **OVP**™

ARDEX **BACA**™
ARDEX **B 20**™

ARDEX Concrete Management Systems<sup>™</sup> (ACMS) is a patented (US Patent 8,857,130 B1), specified finishing method for new concrete construction that addresses challenges like moisture, flatness and levelness. It is comprised of seven steps, and includes an integrated system of moisture control and self-leveling underlayment products. ACMS resolves issues that arise during construction due to the disparity between Division 3 (concrete) and Division 9 (finishes). It can narrow the slab cure window to just a few days. Click here to watch a video of the process!