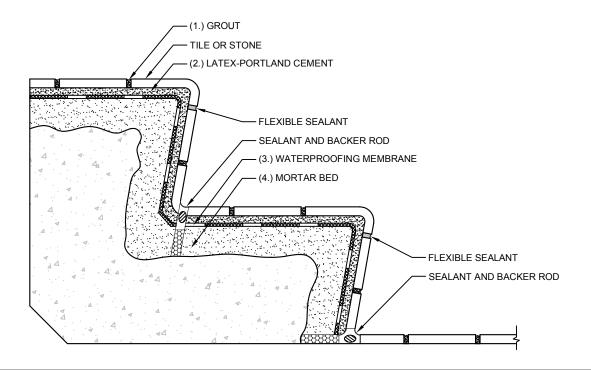

## **ARDEX Products Assembly**

- 1. Grout Options:
  - A. ARDEX FL™ Rapid Set, Flexible Sanded Grout
  - B. ARDEX FG-C™ MICROTEC® Unsanded Grout
- 2. Latex-Portland Cement Options:
  - A. ARDEX X 77™ MICROTEC® Fiber Reinforced Thin Set Mortar
  - B. ARDEX X 32™ MICROTEC® Fiber Reinforced Rapid Setting Thin-to-Thick Bed Mortar
- 3. Waterproofing Membrane:
  - A. ARDEX 8+9™ Water Proofing and Crack Isolation Compound
- 4. Mortar Bed:
  - A. ARDEX AM 100™ Rapid Set Pre-Tile Smoothing and Ramping Mortar