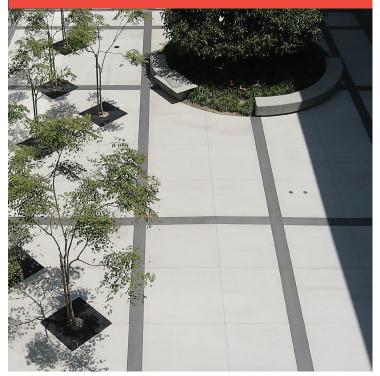

# EXTERIOR

#### ARDEX CD<sup>™</sup> Concrete Dressing

Resurface worn and spalled concrete to provide a "new concrete" finish / Suitable for foot and rubber tire traffic on commercial and residential applications / Use for interior and exterior floors and walls

## ARDEX K 301<sup>™</sup>

Exterior Self-Leveling Concrete Topping Smooth new or existing concrete and approved non-porous surfaces / Suitable for use in wet areas / Use for exterior and interior applications