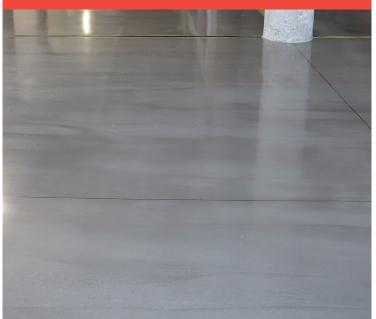

# **POUR & SEAL**

# **POUR & POLISH**

# ARDEX K 520<sup>™</sup>

Self-Leveling Concrete Topping Walkable in 2-3 hours / Seal in as little as 24 hours / Polish in as little as 24 hours / Interior residential or commercial floors

#### ARDEX K 520<sup>™</sup> Self-Leveling Concrete Topping Walkable in 2-3 hours / Seal in as little as 24 hours / Polish in as little as 24 hours / Interior residential or commercial floors