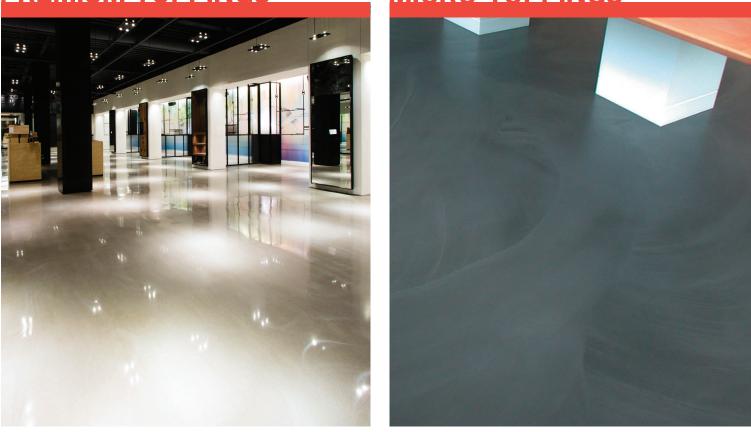

# **POUR & SEAL**

# **POUR & POLISH**

## ARDEX K 525

Self-Leveling Concrete Topping with Dark Aggregate Surface Mix of dark aggregates, for a salt and pepper look / Aggregate mix of 2 to 3 mm in size

ARDEX Surfaces allow for a wide array of finished surfaces that install fast thanks to an exclusive self-drying technology, and last for decades. ARDEX Surfaces are flooring toppings that range from turn-key pour and seal to designer or artistic floors that can match any designer's vision. When you install ARDEX Surfaces, you'll have a beautiful, durable floor for years to come.