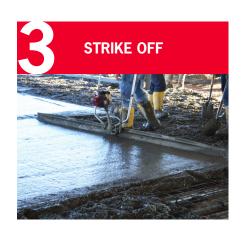

# ARDEX CONCRETE MANAGEMENT SYSTEMS

ARDEX Concrete Management Systems™ (ACMS) is a patented (US Patent 8,857,130 B1), specified finishing method for new concrete construction that addresses challenges like moisture, flatness and levelness. It is comprised of seven steps, and includes an integrated system of moisture control and self-leveling underlayment products. ACMS resolves issues that arise during construction due to the disparity between Division 3 (concrete) and Division 9 (finishes). It can narrow the slab cure window to just a few days.

The ACMS rough screed process option can be combined with ARDIFLO $^{\text{TM}}$  pumping systems, allowing you to meet the most demanding flatness and levelness tolerances for flooring and other interior trades.