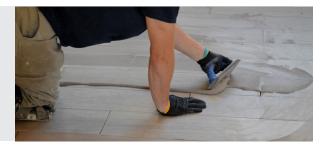

# **ENGINEERED CONCRETE**REPAIR SYSTEMS (ECRS)

**ARDEX CD™**Concrete Dressing

ECRS is a complete product line for structural and non-structural repairs; exterior wear surface repair and restoration; horizontal, vertical and overhead repairs; crack repair and joint sealing. ECRS products provide comprehensive restoration capabilities for almost every application.