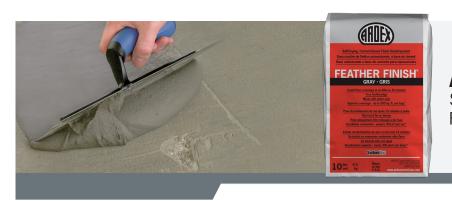

## **ARDEX FEATHER FINISH®**

Self-Drying, Cement-Based Finish Underlayment

With the launch of ARDEX FEATHER FINISH® nearly 30 years ago, ARDEX was established as the leading provider of high-quality patching compounds. Count on our patches to eliminate flooring installation problems associated with disbonding, crumbling, mold, mildew and staining.