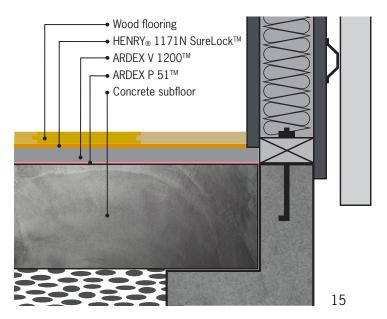

**HENRY**® **1171N SureLock**™ Acrylic Urethane Wood Flooring Adhesive

**HENRY**® **351 FastPro**<sup>™</sup> Fast Grab, Pro Grade Carpet Adhesive

**HENRY**® **695** High RH Vinyl Flooring Adhesive

## **Wood Floor Sample System**

Connect with ARDEX online! Read articles about industry trends, featured installations (like the one pictured) and connect with other ARDEX enthusiasts. You'll stay up-to-date on our upcoming events, like trade shows, demo days, and even educational webinars!