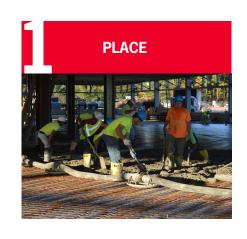

# ARDEX CONCRETE MANAGEMENT SYSTEMS

ARDEX Concrete Management Systems™ (ACMS) is a patented (US Patent 8,857,130 B1), specified finishing method for new concrete construction that addresses challenges like moisture, flatness and levelness. It is comprised of seven steps, and includes an integrated system of moisture control and self-leveling underlayment products. ACMS resolves issues that arise during construction due to the disparity between Division 3 (concrete) and Division 9 (finishes). It can narrow the slab cure window to just a few days.

The ACMS rough screed process option can be combined with ARDIFLO $^{\text{TM}}$  pumping systems, allowing you to meet the most demanding flatness and levelness tolerances for flooring and other interior trades.