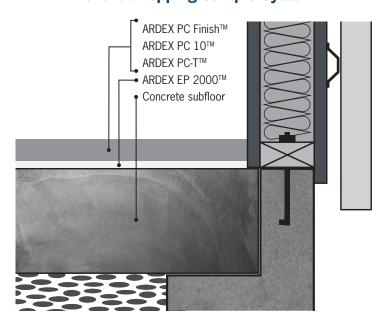

## **ARDEX SD-M**<sup>™</sup> Designer Floor Finish<sup>™</sup>

**ARDEX PC-T**<sup>™</sup> Polished Concrete Topping

#### **Polished Topping Sample System**