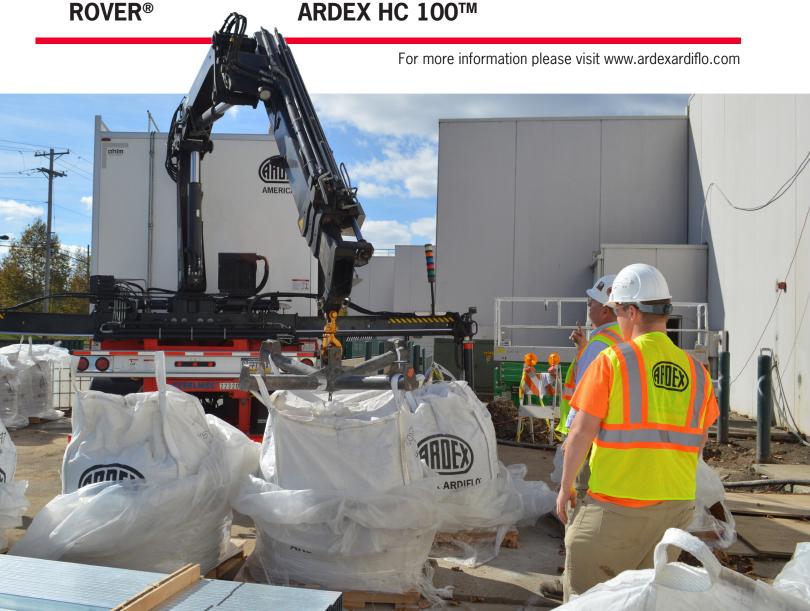

The ACMS rough screed process option can be combined with ARDIFLO $^{\text{TM}}$  pumping systems, allowing you to meet the most demanding flatness and levelness tolerances for flooring and other interior trades.

## **ARDIFLO™ PUMPING SYSTEMS**

ARDEX' ARDIFLO™ Pumping Systems provide floor leveling solutions to increase efficiency and productivity on your next installation. Our standard, medium, and high-capacity pumping systems are available with a broad range of training and support systems, tailored warranties and contractor programs. Find out which of our innovative pump systems is right for you.