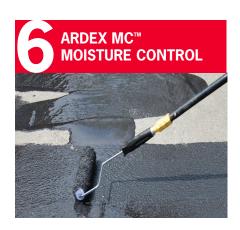

## ARDEX MC™ RAPID

One-Coat Moisture Control System for Concrete to Receive ARDEX Products

ARDEX Americas delivers one and two-coat moisture control systems to address problematic moisture vapor emissions in concrete. Our moisture control systems are easy-to-apply, provide superior coverage, and are backed by industry-leading warranties.