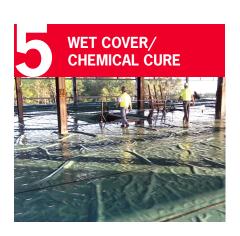

# ARDEX CONCRETE MANAGEMENT SYSTEMS

ARDEX Concrete Management Systems™ (ACMS) is a patented (US Patent 8,857,130 B1), specified finishing method for new concrete construction that addresses challenges like moisture, flatness and levelness. It is comprised of seven steps, and includes an integrated system of moisture control and self-leveling underlayment products. ACMS resolves issues that arise during construction due to the disparity between Division 3 (concrete) and Division 9 (finishes). It can narrow the slab cure window to just a few days.