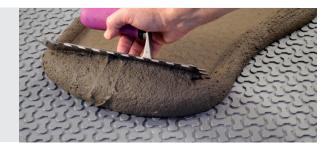

# ARDEX UI 740<sup>™</sup> FLEXBONE® Uncoupling Membrane

**ARDEX FL™**Rapid Set, Flexible, Sanded Grout