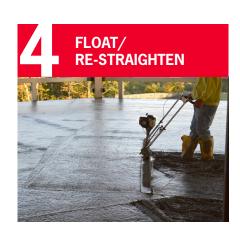

# ARDEX CONCRETE MANAGEMENT SYSTEMS

ARDEX Concrete Management Systems™ (ACMS) is a patented (US Patent 8,857,130 B1), specified finishing method for new concrete construction that addresses challenges like moisture, flatness and levelness. It is comprised of seven steps, and includes an integrated system of moisture control and self-leveling underlayment products. ACMS resolves issues that arise during construction due to the disparity between Division 3 (concrete) and Division 9 (finishes). It can narrow the slab cure window to just a few days.