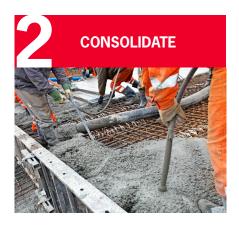

# ARDEX CONCRETE MANAGEMENT SYSTEMS

ARDEX Concrete Management Systems™ (ACMS) is a patented (US Patent 8,857,130 B1), specified finishing method for new concrete construction that addresses challenges like moisture, flatness and levelness. It is comprised of seven steps, and includes an integrated system of moisture control and self-leveling underlayment products. ACMS resolves issues that arise during construction due to the disparity between Division 3 (concrete) and Division 9 (finishes). It can narrow the slab cure window to just a few days.

The ACMS rough screed process option can be combined with ARDIFLO $^{\text{TM}}$  pumping systems, allowing you to meet the most demanding flatness and levelness tolerances for flooring and other interior trades.