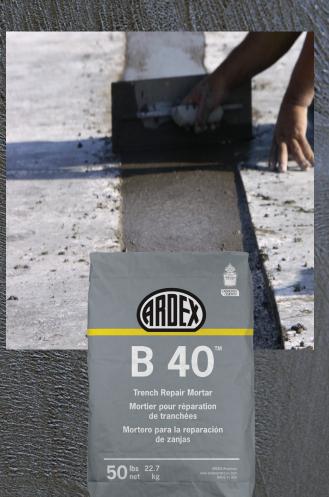

## **Trench Repair Mortar** Fast-Setting, Horizontal Concrete Repair Mortar

Portland cement-based, polymer modified, fast setting repair mortar Accepts foot traffic in 2 hours, vehicular traffic in 6 hours Mixes with water only

Easy to apply – formable, pourable and pumpable Installs from 1/2" to 9" (12.7 mm to 22.86 cm) neat