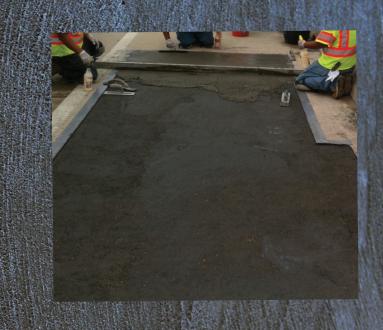

## **Trench Repair Mortar** Fast-Setting, Horizontal Concrete Repair Mortar

Portland cement-based, polymer modified, fast setting repair mortar Accepts foot traffic in 2 hours, vehicular traffic in 6 hours Mixes with water only

Easy to apply – formable, pourable and pumpable Installs from 1/2" to 9" (12.7 mm to 22.86 cm) neat