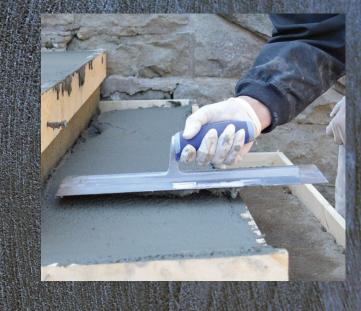

## Concrete Ramping Mortar Trowel-Grade Horizontal Concrete **Repair Mortar**

## **Key Features**

- Integral corrosion inhibitor
- Holds shape for ramping and balconies Easy to apply
- Suitable for normal service commercial, institutional and multi-unit residential applications