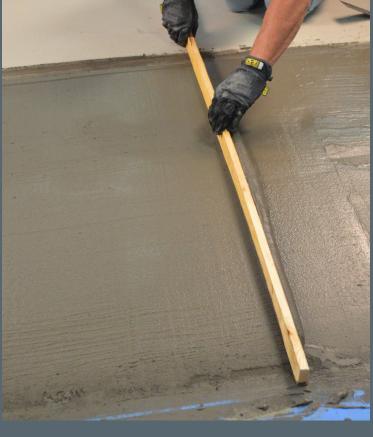

## ARDEX SD-P® LT

Self-Drying, Trowelable, Low Tension Concrete Underlayment

Provides a smooth surface over a variety of substrates - Ideal for ramping, patching large areas and screeding.

- Install floor coverings in as little as 90 minutes
- Install neat up to 1" (25.4 mm) and up to 3" (7.6 cm) with aggregate
- Easy to mix with water only No primer required over concrete
- Exceptional bond strength
- Interior use only, compressive strength of 4,500 psi