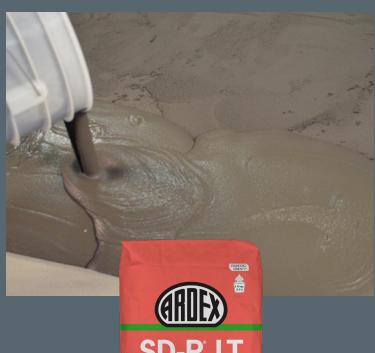

## ARDEX SD-P® LT

Self-Drying, Trowelable, Low Tension Concrete Underlayment

Provides a smooth surface over a variety of substrates - Ideal for ramping, patching large areas and screeding.

- Install floor coverings in as little as 90 minutes
- Install neat up to 1" (25.4 mm) and up to 3" (7.6 cm) with aggregate
- Easy to mix with water only No primer required over concrete
- Exceptional bond strength
- Interior use only, compressive strength of 4,500 psi