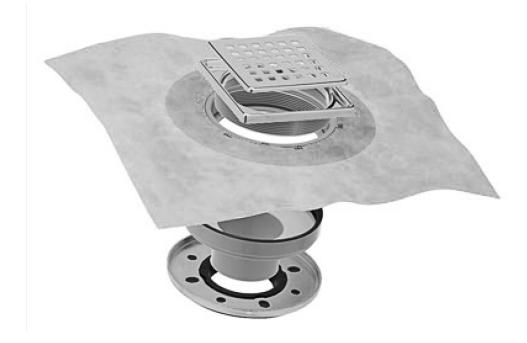

## **ARDEX TLT™ Bond Drain Flange**

## Installation Guide for Mortar Beds

- Install ARDEX TLT™ Building Panels per specific installation instructions.
- Install ARDEX TLT™ Drain Kit per specific installation instructions.
- Adhere the ARDEX TLT™ Bond Drain Flange assembly with ARDEX TLT™ 700.
- Create a level perimeter with ARDEX A 38<sup>™</sup> Rapid Set Screed that is 1/4" per foot higher than the bonded drain flange assembly. Every linear foot needs a 1/4" rise, example 3 feet will need 3/4" rise etc.
- Fill in-between the bonded drain flange and the level perimeter with additional ARDEX A 38<sup>™</sup>. This will then be screeded to create slope to the drain.
- Once allowed to fully cure, cover with the recommended waterproofing membrane, being sure to overlap it onto the bonded drain flange.