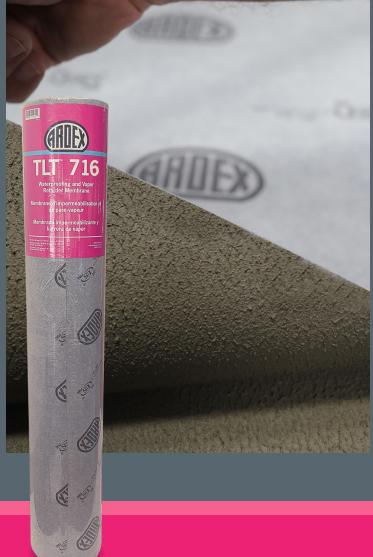

## ARDEX TLT 716

WATERPROOFING MEMBRANE AND VAPOR RETARDER FOR TILE & STONE INSTALLATIONS

A pliable, sheet-applied, bonded waterproof membrane and vapor retarder. ARDEX TLT™ 716 is constructed of polyethylene with a high-performance fleece webbing to securely bond the membrane using ARDEX mortars prior to the installation of tile or stone in areas requiring topside waterproofing and vapor retarding.

- For topside waterproofing over floors and walls
- Perm rating acceptable for residential and commercial steam showers
- Use on balconies and terraces
- Use for TLT™ Shower System installations
- Easy to cut and apply
- Use with ARDEX high-performance polymer modified mortars