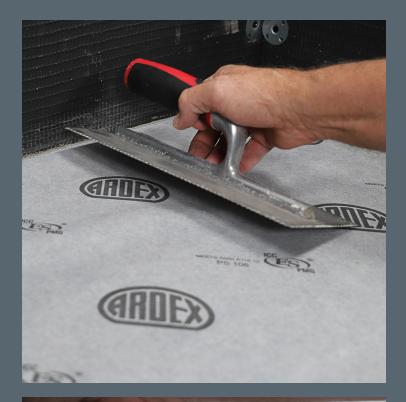

## ARDEX TLT 716

WATERPROOFING MEMBRANE AND VAPOR RETARDER FOR TILE & STONE INSTALLATIONS

A pliable, sheet-applied, bonded waterproof membrane and vapor retarder. ARDEX TLT™ 716 is constructed of polyethylene with a high-performance fleece webbing to securely bond the membrane using ARDEX mortars prior to the installation of tile or stone in areas requiring topside waterproofing and vapor retarding.

- For topside waterproofing over floors and walls
- Perm rating acceptable for residential and commercial steam showers
- Use on balconies and terraces
- Use for TLT™ Shower System installations
- Easy to cut and apply
- Use with ARDEX high-performance polymer modified mortars