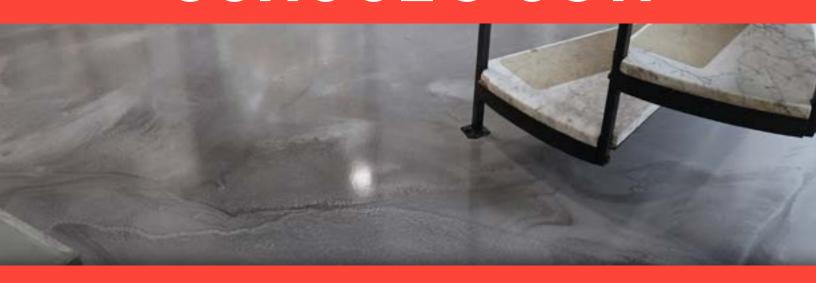

## POUR & CREATE A DURABLE, CLEAN, ENVIRONMENTALLY-FRIENDLY SEAL! SURFACE. CREATE A DURABLE, CLEAN, **ENVIRONMENTALLY-FRIENDLY**

## ARDEX K 520™

Self-Leveling Concrete Topping

• Walk on in 2 - 3 hours, seal in as little as 24 hours