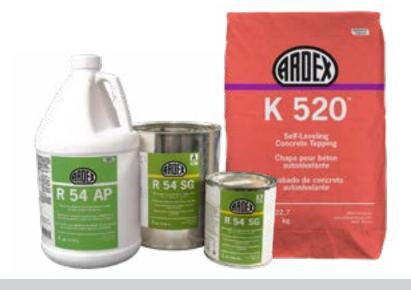

## ARDEX K 520™

Self-Leveling Concrete Topping

• Walk on in 2 - 3 hours, seal in as little as 24 hours

## ARDEX R 54™ SEALER SYSTEM

Performance Sealer System for Stain & Wear Protection Very fast drying primer; can receive ARDEX R 54

in only 3 hours or less

Ask your ARDEX Sales Professional how to get the most out of our systems!